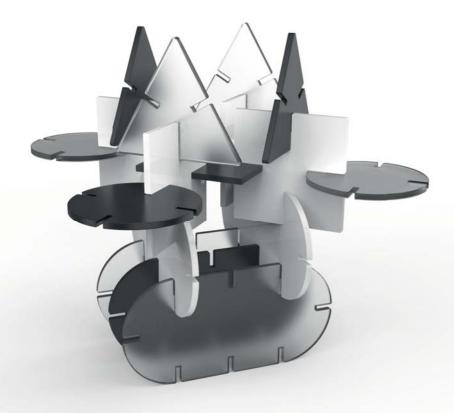

onment

Plastic: special plastic that is recyclable and suitable for contact with food. The time of biodegradation is reduced by

95% compared to the standard plastic.

**Wood**: multilayer or solid wood with SFC certification. No paints, no adhesives.

Cotton: 100% natural, ecofriendly and biodegradable. A new patent compliant with OEKO TEX 100 standard.

#### DESIGN

#### GN QI



### MADE IN ITALY



White, black and transparent colors or natural colour wood with simple and linear shapes, ensure an elegant image without affecting the creative and playful aspect.



Maximum attention to detail, raw materials, safety and production.



Conception,
design,
production
and packaging
100% Made in Italy.





# 3 D L I N K



## S T I C K & B U I L D







### A C R O B A T



# D E D A L O







S P I D E R







H E L I C O

BACK TO PLAY

## W O O D Y T E C H



BACK TO PLAY



### D E D A L O

SPECIAL EDITION 100% NATURAL COTTON









**LUDUS**' story began in the late 1960s from the collaboration between Marco Moi, an expert in plastic moulding, and his wife AnnaMaria, a passionate kindergarten teacher who specialized in Montessori and Agazzi methods.

Over the years a large family grew that has continued to cultivate the same passion. Today, sons and grandchildren, in collaboration with professionals and experts in the toy market, have created the brand **LUDUS** and are still designing and producing high quality modern toys totally made in Italy, with the same passion as before.

"