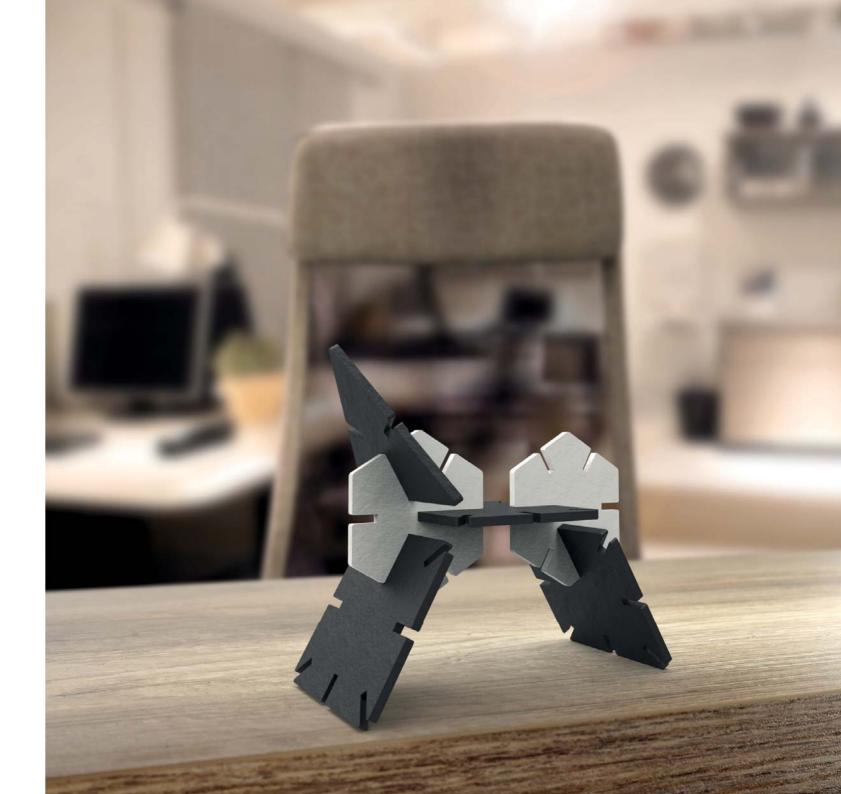

e standard plastic.

**Wood**: multilayer or solid wood with SFC certification. No paints, no adhesives.

Cotton: 100% natural, ecofriendly and biodegradable. A new patent compliant with OEKO TEX 100 standard.

#### DESIGN

#### GN QI



### MADE IN ITALY



White, black and transparent colors or natural colour wood with simple and linear shapes, ensure an elegant image without affecting the creative and playful aspect.



Maximum attention to detail, raw materials, safety and production.



Conception,
design,
production
and packaging
100% Made in Italy.





# 3 D L I N K



## S T I C K & B U I L D







### A C R O B A T



# D E D A L O







S P I D E R







H E L I C O

BACK TO PLAY

## W O O D Y T E C H



BACK TO PLAY



### D E D A L O

SPECIAL EDITION 100% NATURAL COTTON









**LUDUS**' story began in the late 1960s from the collaboration between Marco Moi, an expert in plastic moulding, and his wife AnnaMaria, a passionate kindergarten teacher who specialized in Montessori and Agazzi methods.

Over the years a large family grew that has continued to cultivate the same passion. Today, sons and grandchildren, in collaboration with professionals and experts in the toy market, have created the brand **LUDUS** and are still designing and producing high quality modern toys totally made in Italy, with the same passion as before.

"