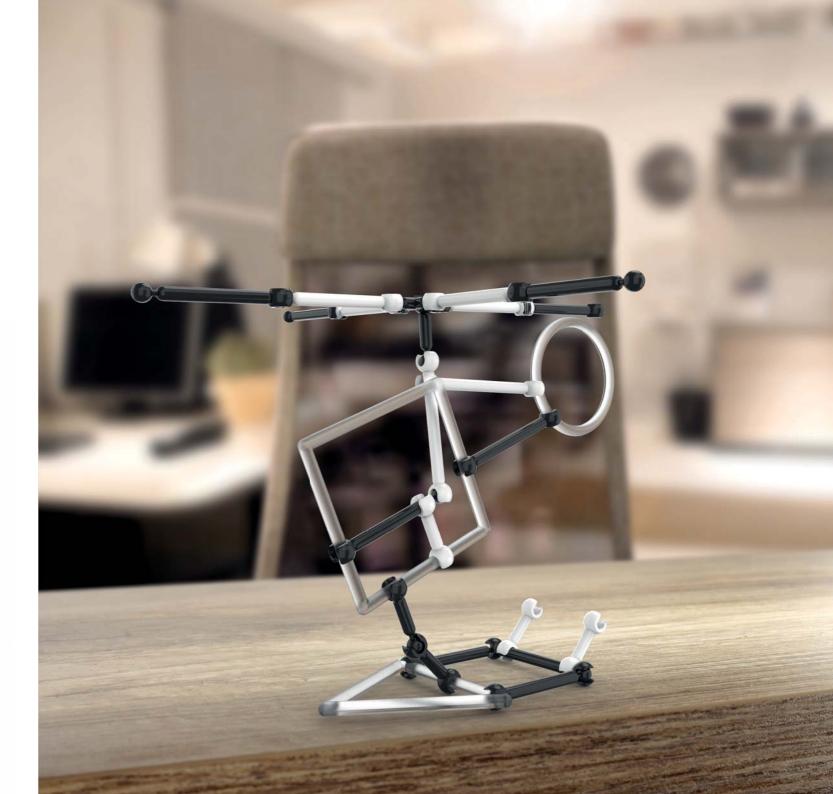

Play materials that respect the environment

Plastic: special plastic that is recyclable and suitable for contact with food. The time of biodegradation is reduced by

95% compared to the standard plastic.

**Wood**: multilayer or solid wood with SFC certification. No paints, no adhesives.

Cotton: 100% natural, ecofriendly and biodegradable. A new patent compliant with OEKO TEX 100 standard.

#### DESIGN

#### GN QI



### MADE IN ITALY



White, black and transparent colors or natural colour wood with simple and linear shapes, ensure an elegant image without affecting the creative and playful aspect.



Maximum attention to detail, raw materials, safety and production.



Conception,
design,
production
and packaging
100% Made in Italy.





# 3 D L I N K



## S T I C K & B U I L D







### A C R O B A T



# D E D A L O







S P I D E R







H E L I C O

BACK TO PLAY

## W O O D Y T E C H



BACK TO PLAY



### D E D A L O

SPECIAL EDITION 100% NATURAL COTTON









**LUDUS**' story began in the late 1960s from the collaboration between Marco Moi, an expert in plastic moulding, and his wife AnnaMaria, a passionate kindergarten teacher who specialized in Montessori and Agazzi methods.

Over the years a large family grew that has continued to cultivate the same passion. Today, sons and grandchildren, in collaboration with professionals and experts in the toy market, have created the brand **LUDUS** and are still designing and producing high quality modern toys totally made in Italy, with the same passion as before.

"