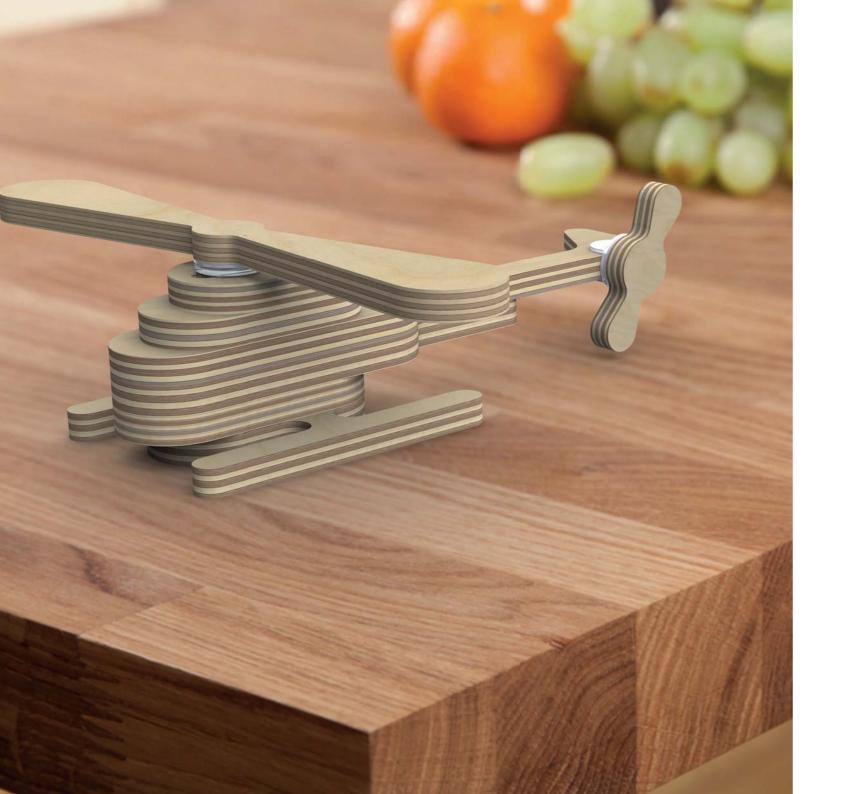

ial plastic that is recyclable and suitable for contact with food. The time of biodegradation is reduced by

95% compared to the standard plastic.

**Wood**: multilayer or solid wood with SFC certification. No paints, no adhesives.

Cotton: 100% natural, ecofriendly and biodegradable. A new patent compliant with OEKO TEX 100 standard.

#### DESIGN

#### GN QI



### MADE IN ITALY



White, black and transparent colors or natural colour wood with simple and linear shapes, ensure an elegant image without affecting the creative and playful aspect.



Maximum attention to detail, raw materials, safety and production.



Conception,
design,
production
and packaging
100% Made in Italy.





# 3 D L I N K



## S T I C K & B U I L D







### A C R O B A T



# D E D A L O







S P I D E R







H E L I C O

BACK TO PLAY

## W O O D Y T E C H



BACK TO PLAY



### D E D A L O

SPECIAL EDITION 100% NATURAL COTTON









**LUDUS**' story began in the late 1960s from the collaboration between Marco Moi, an expert in plastic moulding, and his wife AnnaMaria, a passionate kindergarten teacher who specialized in Montessori and Agazzi methods.

Over the years a large family grew that has continued to cultivate the same passion. Today, sons and grandchildren, in collaboration with professionals and experts in the toy market, have created the brand **LUDUS** and are still designing and producing high quality modern toys totally made in Italy, with the same passion as before.

"