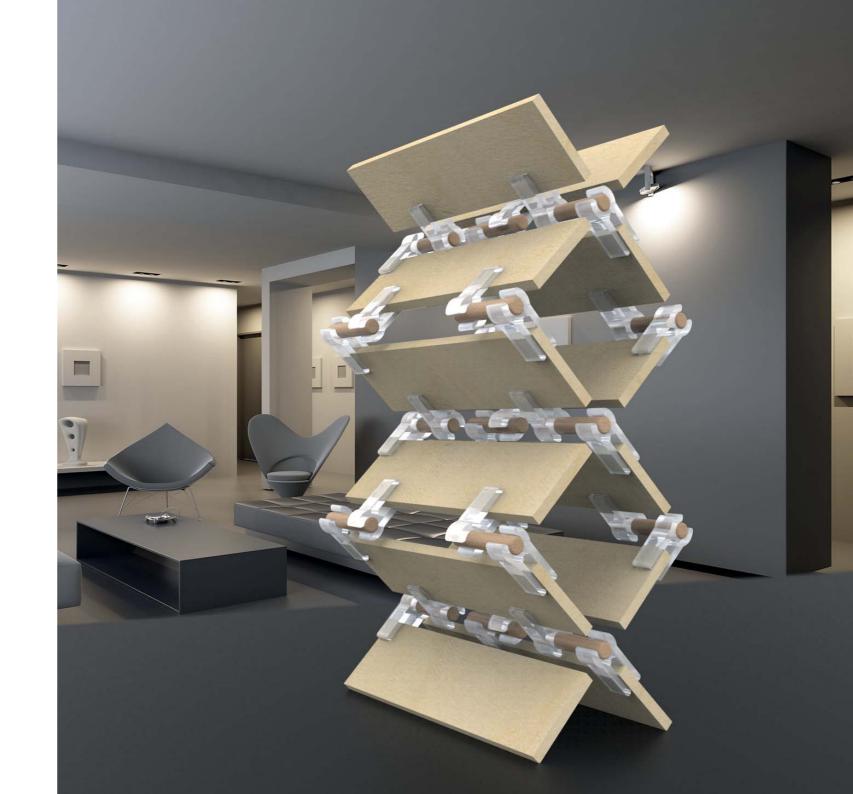

e time of biodegradation is reduced by

95% compared to the standard plastic.

**Wood**: multilayer or solid wood with SFC certification. No paints, no adhesives.

Cotton: 100% natural, ecofriendly and biodegradable. A new patent compliant with OEKO TEX 100 standard.

#### DESIGN

#### GN QI



### MADE IN ITALY



White, black and transparent colors or natural colour wood with simple and linear shapes, ensure an elegant image without affecting the creative and playful aspect.



Maximum attention to detail, raw materials, safety and production.



Conception,
design,
production
and packaging
100% Made in Italy.





# 3 D L I N K



## S T I C K & B U I L D







### A C R O B A T



# D E D A L O







S P I D E R







H E L I C O

BACK TO PLAY

## W O O D Y T E C H



BACK TO PLAY



### D E D A L O

SPECIAL EDITION 100% NATURAL COTTON









**LUDUS**' story began in the late 1960s from the collaboration between Marco Moi, an expert in plastic moulding, and his wife AnnaMaria, a passionate kindergarten teacher who specialized in Montessori and Agazzi methods.

Over the years a large family grew that has continued to cultivate the same passion. Today, sons and grandchildren, in collaboration with professionals and experts in the toy market, have created the brand **LUDUS** and are still designing and producing high quality modern toys totally made in Italy, with the same passion as before.

"