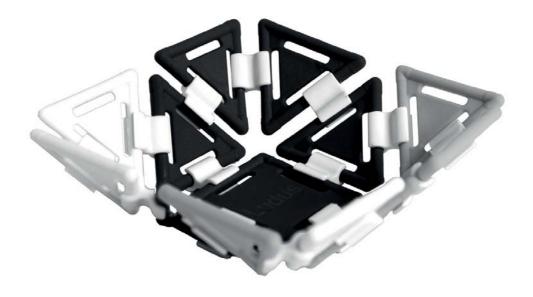

e creation of unique designs.



Play materials that respect the environment

Plastic: special plastic that is recyclable and suitable for contact with food. The time of biodegradation is reduced by

95% compared to the standard plastic.

**Wood**: multilayer or solid wood with SFC certification. No paints, no adhesives.

Cotton: 100% natural, ecofriendly and biodegradable. A new patent compliant with OEKO TEX 100 standard.

#### DESIGN

#### GN QI



### MADE IN ITALY



White, black and transparent colors or natural colour wood with simple and linear shapes, ensure an elegant image without affecting the creative and playful aspect.



Maximum attention to detail, raw materials, safety and production.



Conception,
design,
production
and packaging
100% Made in Italy.





# 3 D L I N K



## S T I C K & B U I L D







### A C R O B A T



# D E D A L O







S P I D E R







H E L I C O

BACK TO PLAY

## W O O D Y T E C H



BACK TO PLAY



### D E D A L O

SPECIAL EDITION 100% NATURAL COTTON









**LUDUS**' story began in the late 1960s from the collaboration between Marco Moi, an expert in plastic moulding, and his wife AnnaMaria, a passionate kindergarten teacher who specialized in Montessori and Agazzi methods.

Over the years a large family grew that has continued to cultivate the same passion. Today, sons and grandchildren, in collaboration with professionals and experts in the toy market, have created the brand **LUDUS** and are still designing and producing high quality modern toys totally made in Italy, with the same passion as before.

"