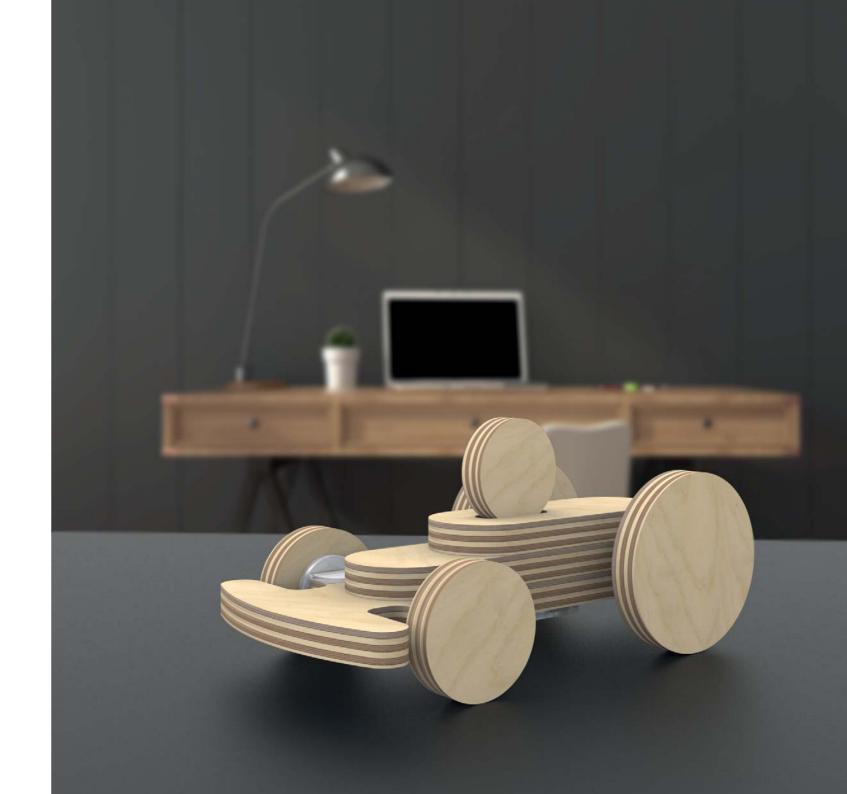

ecial plastic that is recyclable and suitable for contact with food. The time of biodegradation is reduced by

95% compared to the standard plastic.

**Wood**: multilayer or solid wood with SFC certification. No paints, no adhesives.

Cotton: 100% natural, ecofriendly and biodegradable. A new patent compliant with OEKO TEX 100 standard.

#### DESIGN

#### GN QI



### MADE IN ITALY



White, black and transparent colors or natural colour wood with simple and linear shapes, ensure an elegant image without affecting the creative and playful aspect.



Maximum attention to detail, raw materials, safety and production.



Conception,
design,
production
and packaging
100% Made in Italy.





# 3 D L I N K



## S T I C K & B U I L D







### A C R O B A T



# D E D A L O







S P I D E R







H E L I C O

BACK TO PLAY

## W O O D Y T E C H



BACK TO PLAY



### D E D A L O

SPECIAL EDITION 100% NATURAL COTTON









**LUDUS**' story began in the late 1960s from the collaboration between Marco Moi, an expert in plastic moulding, and his wife AnnaMaria, a passionate kindergarten teacher who specialized in Montessori and Agazzi methods.

Over the years a large family grew that has continued to cultivate the same passion. Today, sons and grandchildren, in collaboration with professionals and experts in the toy market, have created the brand **LUDUS** and are still designing and producing high quality modern toys totally made in Italy, with the same passion as before.

"