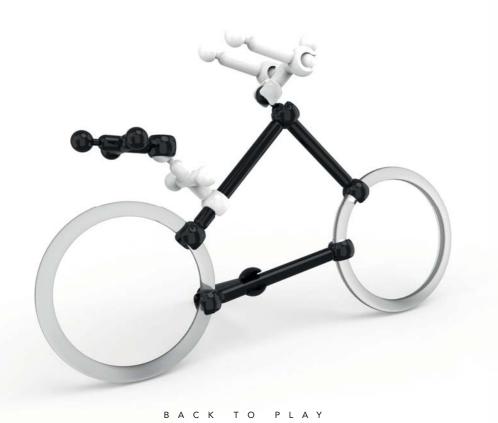

.



Play materials that respect the environment

Plastic: special plastic that is recyclable and suitable for contact with food. The time of biodegradation is reduced by

95% compared to the standard plastic.

**Wood**: multilayer or solid wood with SFC certification. No paints, no adhesives.

Cotton: 100% natural, ecofriendly and biodegradable. A new patent compliant with OEKO TEX 100 standard.

#### DESIGN

#### GN QI



### MADE IN ITALY



White, black and transparent colors or natural colour wood with simple and linear shapes, ensure an elegant image without affecting the creative and playful aspect.



Maximum attention to detail, raw materials, safety and production.



Conception,
design,
production
and packaging
100% Made in Italy.





# 3 D L I N K



## S T I C K & B U I L D







### A C R O B A T



# D E D A L O







S P I D E R







H E L I C O

BACK TO PLAY

## W O O D Y T E C H



BACK TO PLAY



### D E D A L O

SPECIAL EDITION 100% NATURAL COTTON









**LUDUS**' story began in the late 1960s from the collaboration between Marco Moi, an expert in plastic moulding, and his wife AnnaMaria, a passionate kindergarten teacher who specialized in Montessori and Agazzi methods.

Over the years a large family grew that has continued to cultivate the same passion. Today, sons and grandchildren, in collaboration with professionals and experts in the toy market, have created the brand **LUDUS** and are still designing and producing high quality modern toys totally made in Italy, with the same passion as before.

"