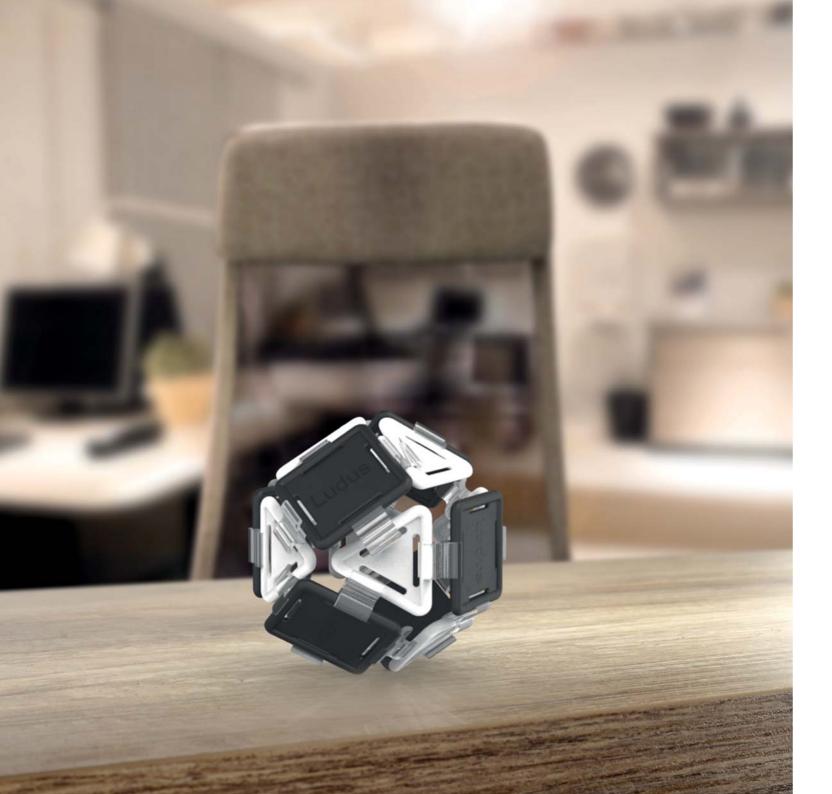

res that allow the creation of unique designs.



Play materials that respect the environment

Plastic: special plastic that is recyclable and suitable for contact with food. The time of biodegradation is reduced by

95% compared to the standard plastic.

**Wood**: multilayer or solid wood with SFC certification. No paints, no adhesives.

Cotton: 100% natural, ecofriendly and biodegradable. A new patent compliant with OEKO TEX 100 standard.

#### DESIGN

#### GN QI



### MADE IN ITALY



White, black and transparent colors or natural colour wood with simple and linear shapes, ensure an elegant image without affecting the creative and playful aspect.



Maximum attention to detail, raw materials, safety and production.



Conception,
design,
production
and packaging
100% Made in Italy.





# 3 D L I N K



## S T I C K & B U I L D







### A C R O B A T



# D E D A L O







S P I D E R







H E L I C O

BACK TO PLAY

## W O O D Y T E C H



BACK TO PLAY



### D E D A L O

SPECIAL EDITION 100% NATURAL COTTON









**LUDUS**' story began in the late 1960s from the collaboration between Marco Moi, an expert in plastic moulding, and his wife AnnaMaria, a passionate kindergarten teacher who specialized in Montessori and Agazzi methods.

Over the years a large family grew that has continued to cultivate the same passion. Today, sons and grandchildren, in collaboration with professionals and experts in the toy market, have created the brand **LUDUS** and are still designing and producing high quality modern toys totally made in Italy, with the same passion as before.