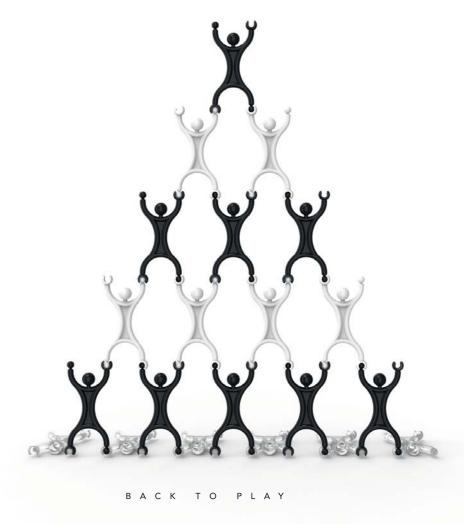

respect the environment

Plastic: special plastic that is recyclable and suitable for contact with food. The time of biodegradation is reduced by

95% compared to the standard plastic.

**Wood**: multilayer or solid wood with SFC certification. No paints, no adhesives.

Cotton: 100% natural, ecofriendly and biodegradable. A new patent compliant with OEKO TEX 100 standard.

#### DESIGN

#### GN QI



### MADE IN ITALY



White, black and transparent colors or natural colour wood with simple and linear shapes, ensure an elegant image without affecting the creative and playful aspect.



Maximum attention to detail, raw materials, safety and production.



Conception,
design,
production
and packaging
100% Made in Italy.





# 3 D L I N K



## S T I C K & B U I L D







### A C R O B A T



# D E D A L O







S P I D E R







H E L I C O

BACK TO PLAY

## W O O D Y T E C H



BACK TO PLAY



### D E D A L O

SPECIAL EDITION 100% NATURAL COTTON









**LUDUS**' story began in the late 1960s from the collaboration between Marco Moi, an expert in plastic moulding, and his wife AnnaMaria, a passionate kindergarten teacher who specialized in Montessori and Agazzi methods.

Over the years a large family grew that has continued to cultivate the same passion. Today, sons and grandchildren, in collaboration with professionals and experts in the toy market, have created the brand **LUDUS** and are still designing and producing high quality modern toys totally made in Italy, with the same passion as before.

"