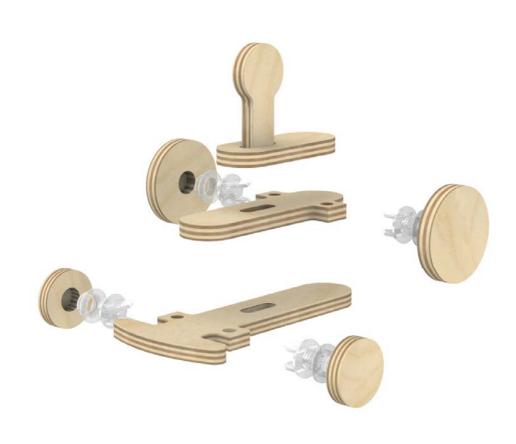

nt

Plastic: special plastic that is recyclable and suitable for contact with food. The time of biodegradation is reduced by

95% compared to the standard plastic.

**Wood**: multilayer or solid wood with SFC certification. No paints, no adhesives.

Cotton: 100% natural, ecofriendly and biodegradable. A new patent compliant with OEKO TEX 100 standard.

#### DESIGN

#### GN QI



### MADE IN ITALY



White, black and transparent colors or natural colour wood with simple and linear shapes, ensure an elegant image without affecting the creative and playful aspect.



Maximum attention to detail, raw materials, safety and production.



Conception,
design,
production
and packaging
100% Made in Italy.





# 3 D L I N K



## S T I C K & B U I L D







### A C R O B A T



# D E D A L O







S P I D E R







H E L I C O

BACK TO PLAY

## W O O D Y T E C H



BACK TO PLAY



### D E D A L O

SPECIAL EDITION 100% NATURAL COTTON









**LUDUS**' story began in the late 1960s from the collaboration between Marco Moi, an expert in plastic moulding, and his wife AnnaMaria, a passionate kindergarten teacher who specialized in Montessori and Agazzi methods.

Over the years a large family grew that has continued to cultivate the same passion. Today, sons and grandchildren, in collaboration with professionals and experts in the toy market, have created the brand **LUDUS** and are still designing and producing high quality modern toys totally made in Italy, with the same passion as before.

"