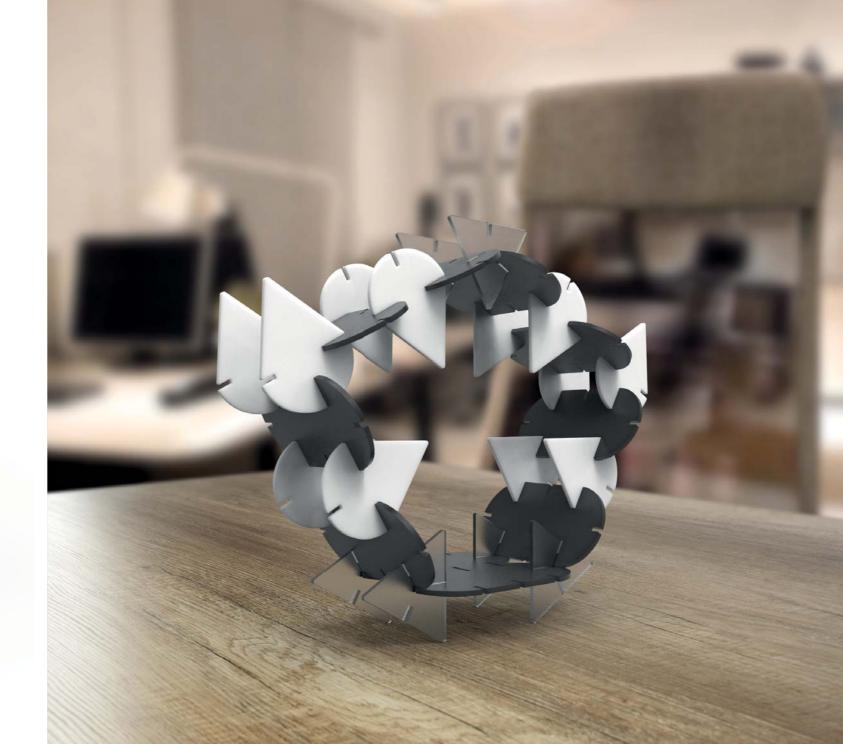

ment

Plastic: special plastic that is recyclable and suitable for contact with food. The time of biodegradation is reduced by

95% compared to the standard plastic.

**Wood**: multilayer or solid wood with SFC certification. No paints, no adhesives.

Cotton: 100% natural, ecofriendly and biodegradable. A new patent compliant with OEKO TEX 100 standard.

#### DESIGN

#### GN QI



### MADE IN ITALY



White, black and transparent colors or natural colour wood with simple and linear shapes, ensure an elegant image without affecting the creative and playful aspect.



Maximum attention to detail, raw materials, safety and production.



Conception,
design,
production
and packaging
100% Made in Italy.





# 3 D L I N K



## S T I C K & B U I L D







### A C R O B A T



# D E D A L O







S P I D E R







H E L I C O

BACK TO PLAY

## W O O D Y T E C H



BACK TO PLAY



### D E D A L O

SPECIAL EDITION 100% NATURAL COTTON









**LUDUS**' story began in the late 1960s from the collaboration between Marco Moi, an expert in plastic moulding, and his wife AnnaMaria, a passionate kindergarten teacher who specialized in Montessori and Agazzi methods.

Over the years a large family grew that has continued to cultivate the same passion. Today, sons and grandchildren, in collaboration with professionals and experts in the toy market, have created the brand **LUDUS** and are still designing and producing high quality modern toys totally made in Italy, with the same passion as before.

"