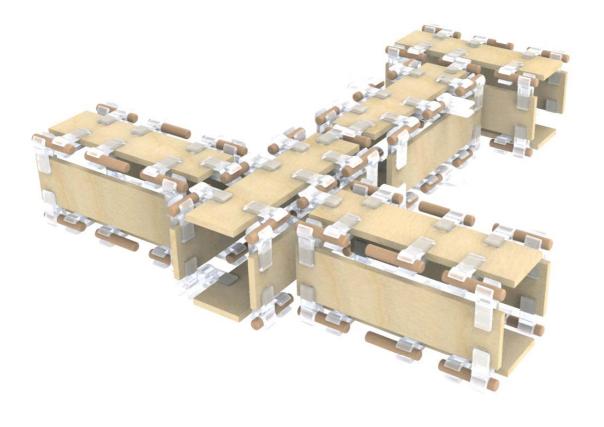

ct with food. The time of biodegradation is reduced by

95% compared to the standard plastic.

**Wood**: multilayer or solid wood with SFC certification. No paints, no adhesives.

Cotton: 100% natural, ecofriendly and biodegradable. A new patent compliant with OEKO TEX 100 standard.

#### DESIGN

#### GN QI



### MADE IN ITALY



White, black and transparent colors or natural colour wood with simple and linear shapes, ensure an elegant image without affecting the creative and playful aspect.



Maximum attention to detail, raw materials, safety and production.



Conception,
design,
production
and packaging
100% Made in Italy.





# 3 D L I N K



## S T I C K & B U I L D







### A C R O B A T



# D E D A L O







S P I D E R







H E L I C O

BACK TO PLAY

## W O O D Y T E C H



BACK TO PLAY



### D E D A L O

SPECIAL EDITION 100% NATURAL COTTON









**LUDUS**' story began in the late 1960s from the collaboration between Marco Moi, an expert in plastic moulding, and his wife AnnaMaria, a passionate kindergarten teacher who specialized in Montessori and Agazzi methods.

Over the years a large family grew that has continued to cultivate the same passion. Today, sons and grandchildren, in collaboration with professionals and experts in the toy market, have created the brand **LUDUS** and are still designing and producing high quality modern toys totally made in Italy, with the same passion as before.

"