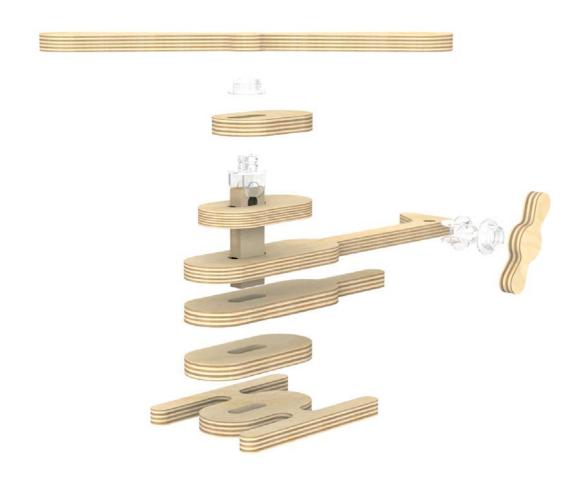

### D E D A L O

SPECIAL EDITION 100% NATURAL COTTON

**LUDUS**' story began in the late 1960s from the collaboration between Marco Moi, an expert in plastic moulding, and his wife AnnaMaria, a passionate kindergarten teacher who specialized in Montessori and Agazzi methods.