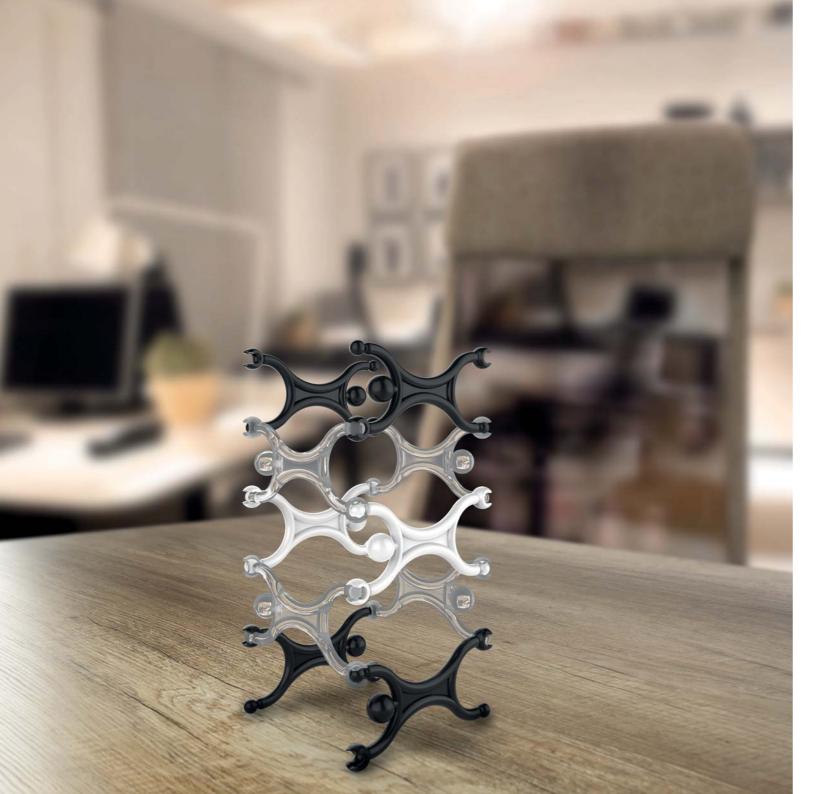

Play materials that respect the environment

Plastic: special plastic that is recyclable and suitable for contact with food. The time of biodegradation is reduced by

95% compared to the standard plastic.

**Wood**: multilayer or solid wood with SFC certification. No paints, no adhesives.

Cotton: 100% natural, ecofriendly and biodegradable. A new patent compliant with OEKO TEX 100 standard.

#### DESIGN

#### GN QI



### MADE IN ITALY



White, black and transparent colors or natural colour wood with simple and linear shapes, ensure an elegant image without affecting the creative and playful aspect.



Maximum attention to detail, raw materials, safety and production.



Conception,
design,
production
and packaging
100% Made in Italy.





# 3 D L I N K



## S T I C K & B U I L D







### A C R O B A T



# D E D A L O







S P I D E R







H E L I C O

BACK TO PLAY

## W O O D Y T E C H



BACK TO PLAY



### D E D A L O

SPECIAL EDITION 100% NATURAL COTTON









**LUDUS**' story began in the late 1960s from the collaboration between Marco Moi, an expert in plastic moulding, and his wife AnnaMaria, a passionate kindergarten teacher who specialized in Montessori and Agazzi methods.

Over the years a large family grew that has continued to cultivate the same passion. Today, sons and grandchildren, in collaboration with professionals and experts in the toy market, have created the brand **LUDUS** and are still designing and producing high quality modern toys totally made in Italy, with the same passion as before.

"